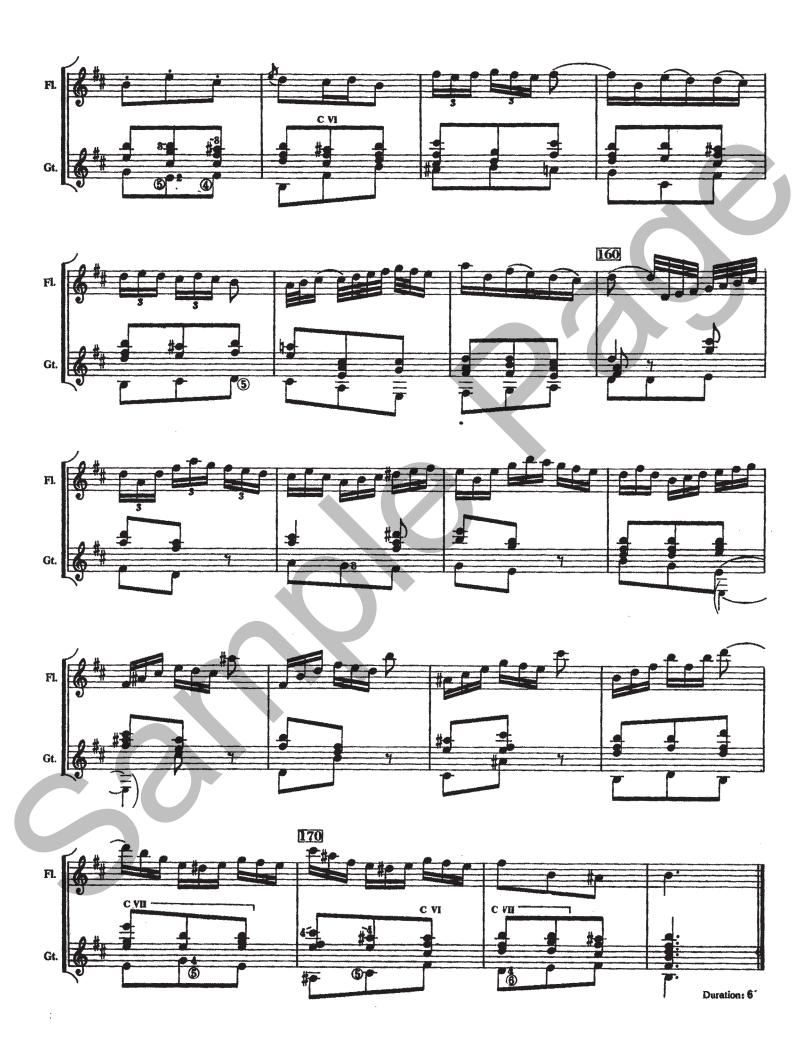

## Aria No. 4 from Cantata No. 21 (The Coffee Cantata)

Aria No. 4 de la Cantate No. 21

- N. B. In the original version, the E bass on the 3rd count of measure 13 is sustained through the 1st count of measure 14. Considering the harmonic structure here, this effect would not be possible on the guitar. Therefore, I have been obliged to add an E bass one octave lower. M.L.
- N.B. Dans la version originale, le mi de basse du 3e temps de la measure 13 est soutenu à travers le 1er temps de la measure 14. En tenant compte ici de la structure harmonique, cet effet serait impossible à la guitare. J'ai donc dû ajouter un mi de basse un octave plus bas. M.L.