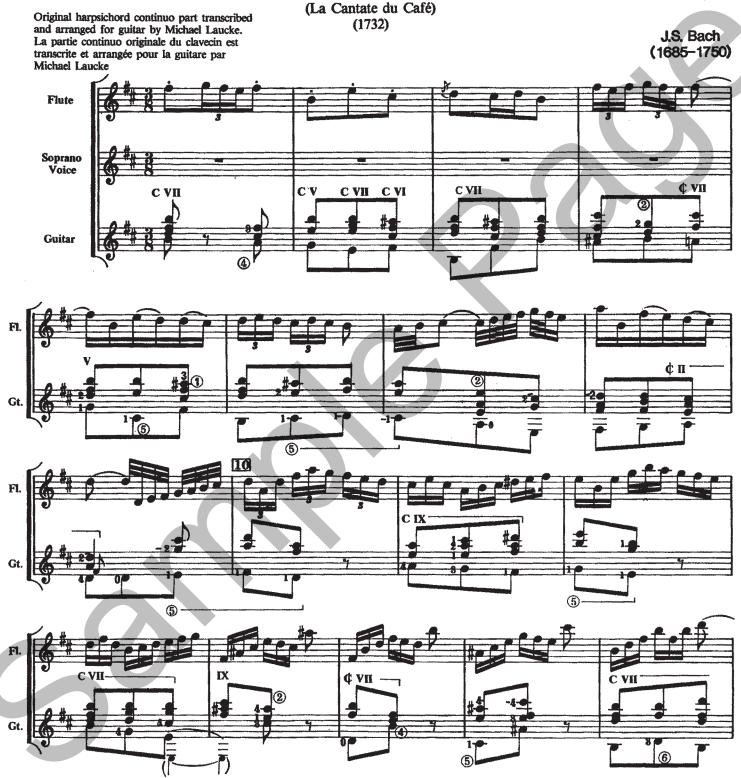

## Aria No. 4 from Cantata No. 21 (The Coffee Cantata)

Aria No. 4 de la Cantate No. 21

- N. B. In the original version, the E bass on the 3rd count of measure 13 is sustained through the 1st count of measure 14. Considering the harmonic structure here, this effect would not be possible on the guitar. Therefore, I have been obliged to add an E bass one octave lower. M.L.
- N.B. Dans la version originale, le mi de basse du 3e temps de la measure 13 est soutenu à travers le 1er temps de la measure 14. En tenant compte ici de la structure harmonique, cet effet serait impossible à la guitare. J'ai donc dû ajouter un mi de basse un octave plus bas. M.L.